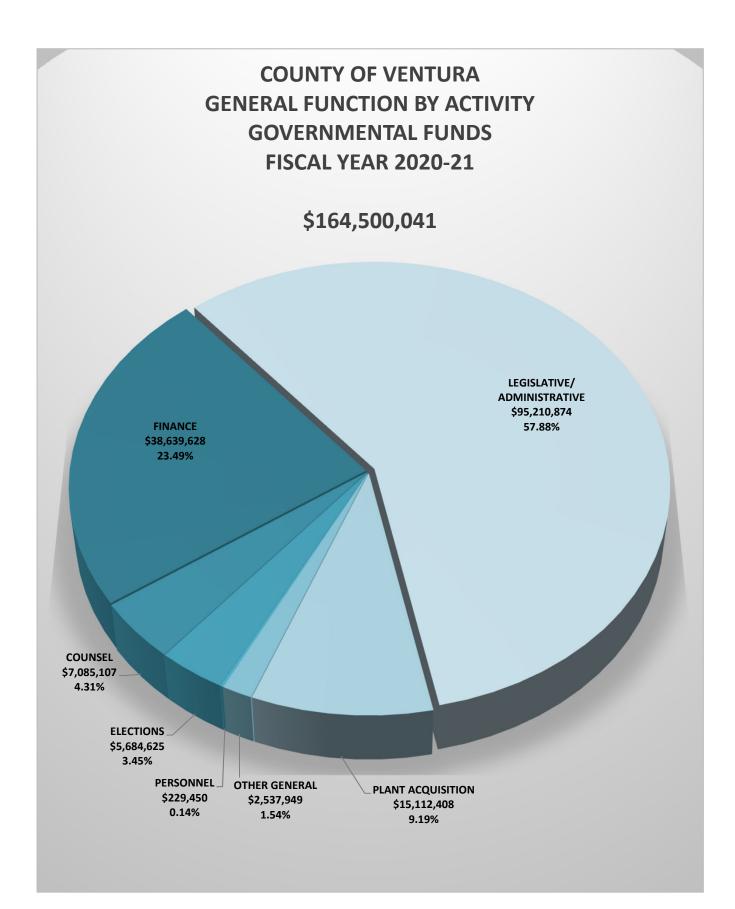

### FUND: G001 - GENERAL FUND FUNCTION: GENERAL ACTIVITY: LEGISLATIVE/ADMINISTRATIVE

# **BOARD OF SUPERVISORS - 1000**

BUDGET OVERVIEW

|                      | FINAL<br>BUDGET<br>FY 2019-20 | ACTUAL<br>PRIOR YEAR<br>FY 2019-20 | REQUESTED<br>BUDGET<br>FY 2020-21 | RECOMMENDED<br>BUDGET<br>FY 2020-21 | ADOPTED<br>BUDGET<br>FY 2020-21 |
|----------------------|-------------------------------|------------------------------------|-----------------------------------|-------------------------------------|---------------------------------|
| TOTAL APPROPRIATIONS | 4,705,508                     | 4,247,696                          | 4,833,140                         | 4,833,140                           | 4,833,140                       |
| TOTAL REVENUES       | 0